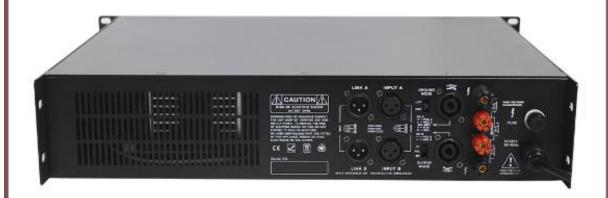

## Description

The BT-350PA from Beta Audio is a switched power amplifier, ideal for fixed installations, it has two 250W RMS channels, with  $4\Omega$  and 70V/100V outputs. Great power supply, super ring and high efficiency transformer, protected against surges, short circuits and overheating.

## Technical specifications

| Model                           | BT-350PA                                                               |
|---------------------------------|------------------------------------------------------------------------|
| Туре                            | Two channel amplifier                                                  |
| Power                           | 350W(peak) x 2 - 250W(RMS) x 2                                         |
| Frequency response              | 20Hz - 20kHz                                                           |
| Input impedance                 | 20 kΩ                                                                  |
| Limit input level               | 20dBv ± 1.5 dBv                                                        |
| Input voltages                  | 0.775V, 1V, 14V (selection switch)                                     |
| Output                          | 4Ω, 70V/100V                                                           |
| Signal/noise ratio              | >95dB (ref. 1kHz, weighted A)                                          |
| Total harmonic distortion (THD) | <0.1%                                                                  |
| Protection                      | Electronic protection circuit for temperature, overload, short circuit |
| Voltage                         | 220/240V AC 50-60Hz                                                    |
| Consumption                     | 500W                                                                   |
| Form factor                     | 2U rack 19"                                                            |
| Dimensions                      | 480 x 350 x 88 mm                                                      |
| Weight                          | 14 Kg.                                                                 |
|                                 |                                                                        |