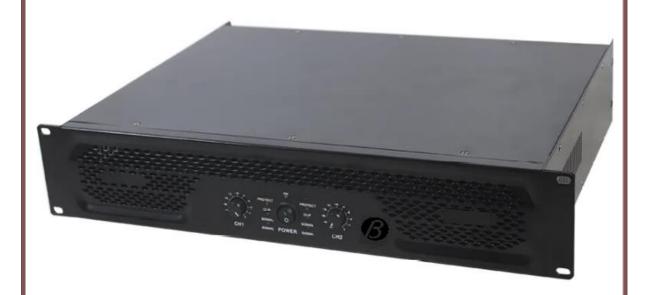

## **BT-350PA AMPLIFIER**

## Description

The BT-350PA from Beta Audio is a switched power amplifier, ideal for fixed installations, it has two 250W RMS channels, with  $4\Omega$  and 70V/100V outputs. Great power supply, super ring and high efficiency transformer, protected against surges, short circuits and overheating.